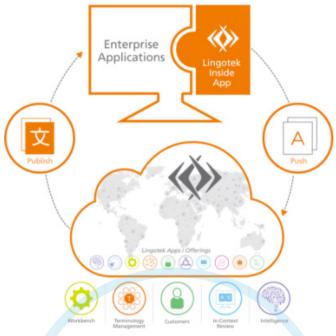

#### What we offer

**TMS.** The multilingual Lingotek API is an easy-to-use, powerful way for you to integrate your enterprise applications with the Lingotek translation management system (TMS). This single point, multilingual API allows you to easily upload source content for translation, have

Customized integrations with our industry-leading

you to easily upload source content for translation, have the content automatically translated, & download the translated content back into the original application.

Through our multilingual API, you can access all the powerful translation tools within the Lingotek TMS. Features like translation workflows, centralized cloud-based translation memory (TM), and machine translation (MT), are all at your fingertips.